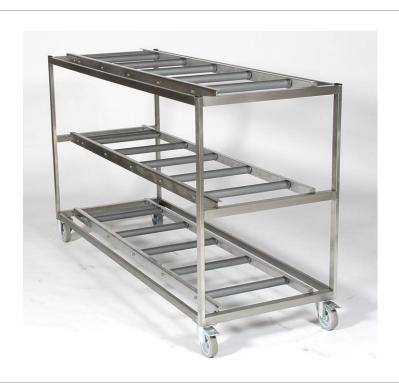

# Mobile Shelf Device REF 32/750-02 - REF 32/750-05

The shelf device serves to storages body trays or coffin plates and is installed directly within a morgue refrigeration unit. The shelf device is to be loaded by a lift and transport truck. The structure consists of rugged stainless steel profiles (Material 1.4301 – ANSI 304) which are equipped on each tier with five carrying rollers of corrosion-resistant material with plastic coating and maintenance-free roller bearings and a locking device. Equipped with 4 heavy duty wheels 2 fixed castors, 2 steerable with break, diameter = 125 mm with special roller bearings, permanently lubricated and maintenance-free which ensure an absolutely noiseless movement. The shelf device will be delivered in single parts and are to be installed on location.

### **Technical Data:**

Dimensions W/D/H: 2080 x 750 x 985 mm

Carrying capacity: max. 400 kg
Dead weight: approx. 80 kg

Material: Stainless steel (Material No. 1.4301 - ANSI 304)

Levels:

Type: REF 32/750-02 Article No.: 030.030.100

#### Model REF 32/750-03

Dimensions W/D/H: 2080 x 750 x 1240 mm

Carrying capacity: max. 600 kg
Dead weight: approx. 110 kg

Material: Stainless steel (Material No. 1.4301 - ANSI 304)

Levels: 3

Type: REF 32/750-03 Article No.: 030.030.105

### Model REF 32/750-04

Dimensions W/D/H: 2080 x 750 x 1570 mm

Carrying capacity: max. 800 kg
Dead weight: approx. 140 kg

Material: Stainless steel (Material No. 1.4301 – ANSI 304)

Levels: 4

Type: REF 32/750-04 Article No.: 030.030.110

#### Model REF 32/750-05

Dimensions W/D/H: 2080 x 750 x 1860 mm

Carrying capacity: max. 1000 kg
Dead weight: approx. 180 kg

Material: Stainless steel (Material No. 1.4301 – ANSI 304)

Levels: 5

Type: REF 32/750-05 Article No.: 030.030.115