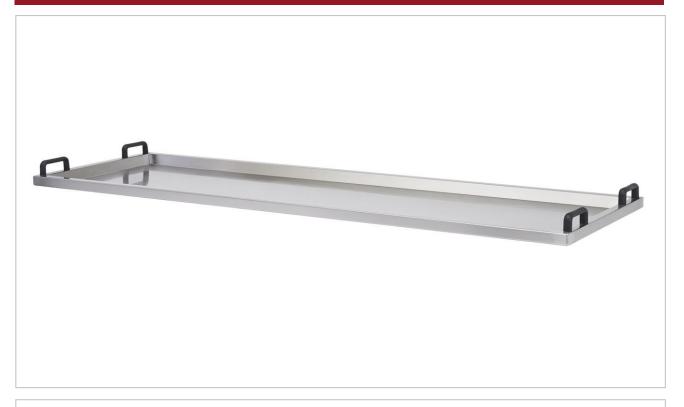

## Stainless Steel Body Tray LM 80/010

The body tray serves to accommodate, store and transport bodies of deceased. It has a rugged structure of ground stainless steel (material no. 1.4301 -ANSI 304). Two heat-resistant plastic handles are attached to the narrow ends. The body tray is absolutely resistant to cleaning agents and disinfectants.

## **Technical Data:**

Dimensions W/D/H: 1900 x 620 x 35 mm
Carrying capacity: max. 200 kg
Dead weight: approx. 16 kg

Material: Stainless steel (Material No. 1.4301 – ANSI 304)

Type: LM 80/010 Article No.: 080.010.045