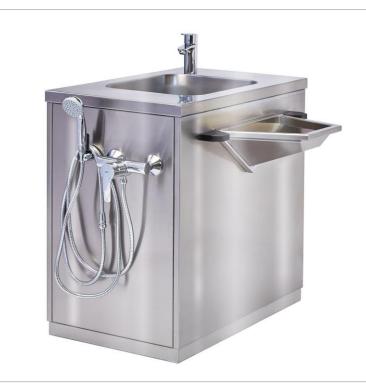

## Installation Column INSS 10/680

The installation column is completely made of ground stainless steel. The washing- and autopsy-table WT 10/650 can be joined by a special connection unit. The column features on the top a smooth work-surface, a seamlessly welded basin 500 x 400 x 200 mm as well as a single level tap for cold and warm water. Another single level tap with a 3 m shower-hose and a handsprinkler is mounted to the left side. At the front a covered collecting funnel, compatible to the drainage of the wash- and autopsy table WT 10/650. Service access door at the right side. All power-connections are already pre-installed inside the column.

## Installation Column INSS 10/680

Installation column INSS 10/680 with a big collection funnel

Collection funnel of the installation column with a sieve insert

Ph: 1300 368 138 www.tekequipment.com.au info@tekequipment.com.au