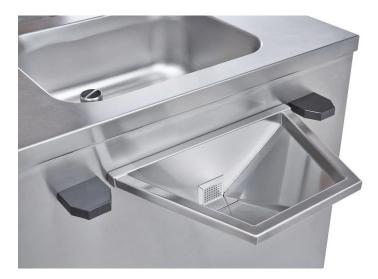

## Installation Column INSS 10/680

Installation column INSS 10/680 with a big collection funnel

Collection funnel of the installation column with a sieve insert

Ph: 1300 368 138 www.tekequipment.com.au info@tekequipment.com.au