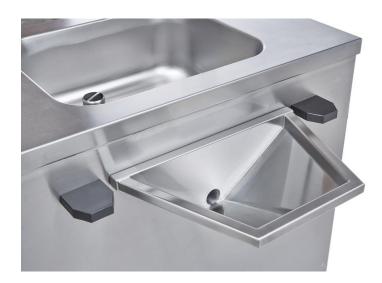

## Installation Column INSS 10/680

Installation column INSS 10/680 with a big collection funnel

Collection funnel of the installation column with a sieve insert

Ph: 1300 368 138 www.tekequipment.com.au info@tekequipment.com.au