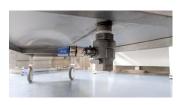

## **STAINLESS STEEL SPECIMEN TANKS/IMMERSION TANK**

KUGEL

00

- Fully stainless steel
- IT range made in Melbourne
- Hinged lid
- Tank removable from frame
- Rubber lid seal
- Lid opener gas struts
- Lockable catch
- Large drain valve on base
- Heavy duty wheels and brakes
- 3 SIZES
- Immersion Tank with <u>Lifting Plate</u> Mobile IDT-S-2000. Stainless Steel construction. Two position manual lift mechanism to raise body tray- added length for increase in leverage when lifting. 4 Large 200mm steerable wheels 2 with brake one with direction lock. Internal Tray Dims W/D/: 640x1990mm internal Tank Dims: W/D/H 650x2010x380mm. Dimensions: W/D/H: 2105 x 810 x 960mm Max Capacity 200kg (excluded immersion fluid)