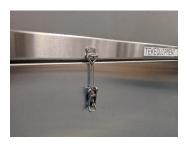

## **STAINLESS STEEL SPECIMEN TANKS/IMMERSION TANK**

KUGEL

00

- Fully stainless steel
- IT range made in Melbourne
- Hinged lid
- Tank removable from frame
- Rubber lid seal
- Lid opener gas struts
- Lockable catch
- Large drain valve on base
- Heavy duty wheels and brakes
- 3 SIZES
- Immersion Tank with <u>Lifting Plate</u> Mobile IDT-S-2000. Stainless Steel construction. Two position manual lift mechanism to raise body tray- added length for increase in leverage when lifting. 4 Large 200mm steerable wheels 2 with brake one with direction lock. Internal Tray Dims W/D/: 640x1990mm internal Tank Dims: W/D/H 650x2010x380mm. Dimensions: W/D/H: 2105 x 810 x 960mm Max Capacity 200kg (excluded immersion fluid)