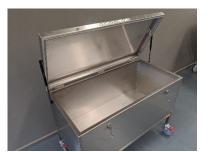

## **STAINLESS STEEL SPECIMEN TANKS/IMMERSION TANK**

KUGEL

00

- Fully stainless steel
- IT range made in Melbourne
- Hinged lid
- Tank removable from frame
- Rubber lid seal
- Lid opener gas struts
- Lockable catch
- Large drain valve on base
- Heavy duty wheels and brakes
- 3 SIZES
- Immersion Tank with <u>Lifting Plate</u> Mobile IDT-S-2000. Stainless Steel construction. Two position manual lift mechanism to raise body tray- added length for increase in leverage when lifting. 4 Large 200mm steerable wheels 2 with brake one with direction lock. Internal Tray Dims W/D/: 640x1990mm internal Tank Dims: W/D/H 650x2010x380mm. Dimensions: W/D/H: 2105 x 810 x 960mm Max Capacity 200kg (excluded immersion fluid)