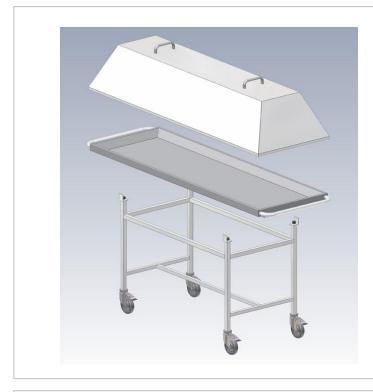

## Transport Truck TW 52/050

The Transport Truck TW 52/050 has a rugged, torsion-resistant frame structure of stainless steel profiles. 4 solid rubber wheels, 2 of them lockable, diameter 125 mm with special roller bearings, permanently lubricated and maintenance-free, ensure an absolutely noiseless movement. The top of the transport truck is furnished with 4 rubber pads to include a body tray.

## Technical Data:

Dimensions W/D/H: Carrying capacity: Dead weight: Material: Type: Article No.: 1210 x 625 x 850 mm max. 250 kg approx. 30 kg Stainless steel (Material No. 1.4301 – ANSI 304) TW 52/050 050.150.060