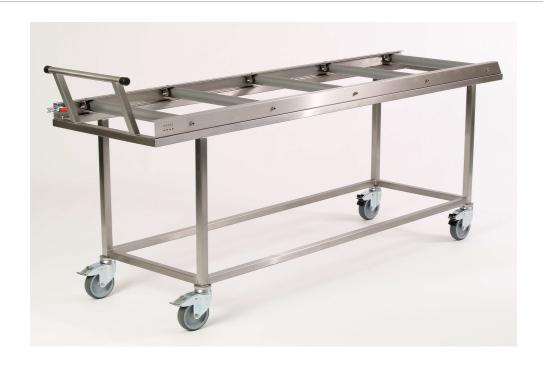

### Transport Truck TW 52/100

The Transport truck TW 52/100 has a rugged, torsion-resistant frame structure of stainless steel profiles. 4 solid rubber wheels, 2 of them lockable, diameter 125 mm with special roller bearings, permanently lubricated and maintenance-free, ensure an absolutely noiseless movement. A stainless steel roller track comprising 5 carrying rollers of corrosion-resistant material and noise-absorbing plastic coating has been arranged on top of the truck. A holding device at the roller track secures the body tray lying on it.

### **Technical Data:**

Dimensions W/D/H: 2080 x 540 x 650 mm

Carrying capacity: max. 200 kg
Dead weight: approx. 50 kg

Material: Stainless steel (Material No. 1.4301 – ANSI 304)

Type: TW 52/100 Article No.: 050.150.010