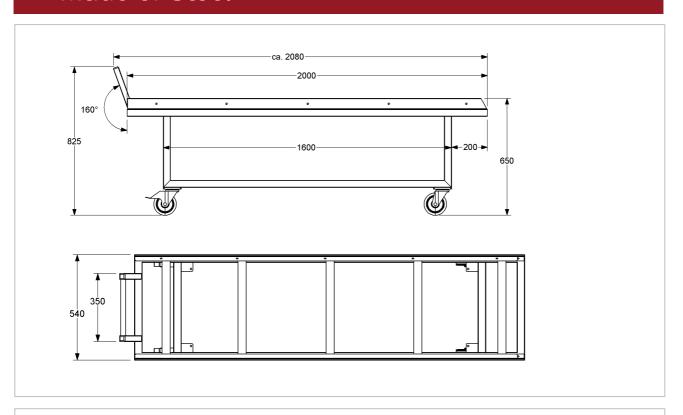

### Transport Truck TW 52/100

The Transport truck TW 52/100 has a rugged, torsion-resistant frame structure of stainless steel profiles. 4 solid rubber wheels, 2 of them lockable, diameter 125 mm with special roller bearings, permanently lubricated and maintenance-free, ensure an absolutely noiseless movement. A stainless steel roller track comprising 5 carrying rollers of corrosion-resistant material and noise-absorbing plastic coating has been arranged on top of the truck. A holding device at the roller track secures the body tray lying on it.

### **Technical Data:**

Dimensions W/D/H: 2080 x 540 x 650 mm

Carrying capacity: max. 200 kg
Dead weight: approx. 50 kg

Material: Stainless steel (Material No. 1.4301 – ANSI 304)

Type: TW 52/100 Article No.: 050.150.010