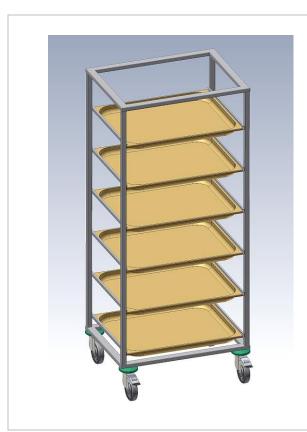

# **Trolley Made of Stainless Steel** RW-4 – RW-15 for Preparation Cabinets

The trolley is completely made of a stainless steel and is designed for storing tissue test glass containers. Consisting of 4 wheels d= 125 mm, 2 of them lockable and an anti-collision buffer.

## **Technical Data:**

Dimensions W/D/H: 715 x 535 x 1039 mm

Numbers of shelves: 4

Type: RW-4

Article No.: 090.020.225

Additional models see back page

## Model RW-6:

Dimensions W/D/H: 715 x 535 x 1670 mm

Numbers of shelves: 6
Type: RW-6

Article No.: 090.020.220