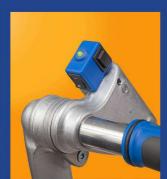

User friendly controls such as an easy to access switch or adjustable top handle makes rolling with bearing the load or quickly changing between ascending or decending stairs easy to operate

Tips back to load into vehicles, with a load height of 55 to 83cm