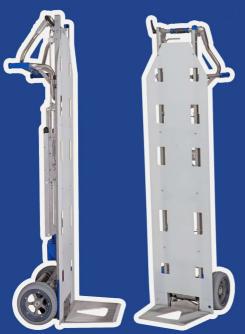

#### The Stepper is your second attendant.

Removing the need to move the deceased up and down flights of stairs, The Stepper takes away any potential strains. With a folding handle, a robust frame and sturdy wheels that never needs inflating, the device is not only strong enough to meet your expectations, it's also easily maneuverable across all kinds of surfaces and spaces.

### Improve your OH&S standards instantly!

- 170kg weight capacity
- Dimensions 30 x 50 x 200cm

The Stepper includes the following:

- BodyGlide Board Made from HDPE plastic, with multiple holes allowing for different strapping configurations
- 2 Sets of Straps Adjustable seat belts specifically designed for The Stepper
- Battery 24VDC battery with dedicated charger