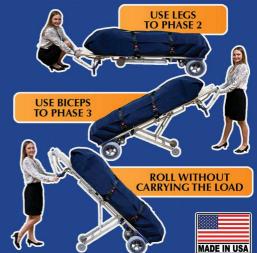

#### The Stepper is your second attendant.

Removing the need to move the deceased up and down flights of stairs, The Stepper takes away any potential strains. With a folding handle, a robust frame and sturdy wheels that never needs inflating, the device is not only strong enough to meet your expectations, it's also easily maneuverable across all kinds of surfaces and spaces.

User friendly controls such as an easy to access switch or adjustable top handle makes rolling with bearing the load or quickly changing between ascending or decending stairs easy to operate

Tips back to load into vehicles, with a load height of 55 to 83cm