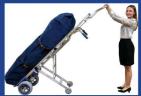

#### The Stepper is your second attendant.

Removing the need to move the deceased up and down flights of stairs, The Stepper takes away any potential strains. With a folding handle, a robust frame and sturdy wheels that never needs inflating, the device is not only strong enough to meet your expectations, it's also easily maneuverable across all kinds of surfaces and spaces.

### Improve your OH&S standards instantly!

- 170kg weight capacity
- Dimensions 30 x 50 x 200cm

The Stepper includes the following:

- BodyGlide Board Made from HDPE plastic, with multiple holes allowing for different strapping configurations
- 2 Sets of Straps Adjustable seat belts specifically designed for The Stepper
- Battery 24VDC battery with dedicated charger