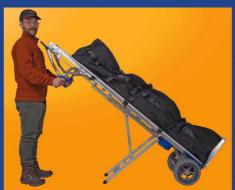

#### The Stepper is your second attendant.

Removing the need to move the deceased up and down flights of stairs, The Stepper takes away any potential strains. With a folding handle, a robust frame and sturdy wheels that never needs inflating, the device is not only strong enough to meet your expectations, it's also easily maneuverable across all kinds of surfaces and spaces.

User friendly controls such as an easy to access switch or adjustable top handle makes rolling with bearing the load or quickly changing between ascending or decending stairs easy to operate

Tips back to load into vehicles, with a load height of 55 to 83cm