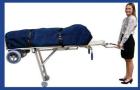

#### The Stepper is your second attendant.

Removing the need to move the deceased up and down flights of stairs, The Stepper takes away any potential strains. With a folding handle, a robust frame and sturdy wheels that never needs inflating, the device is not only strong enough to meet your expectations, it's also easily maneuverable across all kinds of surfaces and spaces.

### Improve your OH&S standards instantly!

- 170kg weight capacity
- Dimensions 30 x 50 x 200cm

The Stepper includes the following:

- BodyGlide Board Made from HDPE plastic, with multiple holes allowing for different strapping configurations
- 2 Sets of Straps Adjustable seat belts specifically designed for The Stepper
- Battery 24VDC battery with dedicated charger