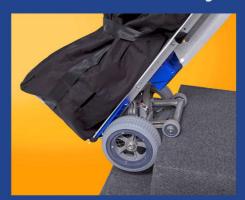

User friendly controls such as an easy to access switch or adjustable top handle makes rolling with bearing the load or quickly changing between ascending or decending stairs easy to operate

Tips back to load into vehicles, with a load height of 55 to 83cm