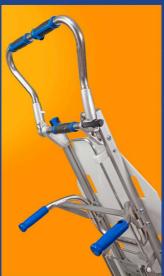

#### The Stepper is your second attendant.

Removing the need to move the deceased up and down flights of stairs, The Stepper takes away any potential strains. With a folding handle, a robust frame and sturdy wheels that never needs inflating, the device is not only strong enough to meet your expectations, it's also easily maneuverable across all kinds of surfaces and spaces.

User friendly controls such as an easy to access switch or adjustable top handle makes rolling with bearing the load or quickly changing between ascending or decending stairs easy to operate

Tips back to load into vehicles, with a load height of 55 to 83cm